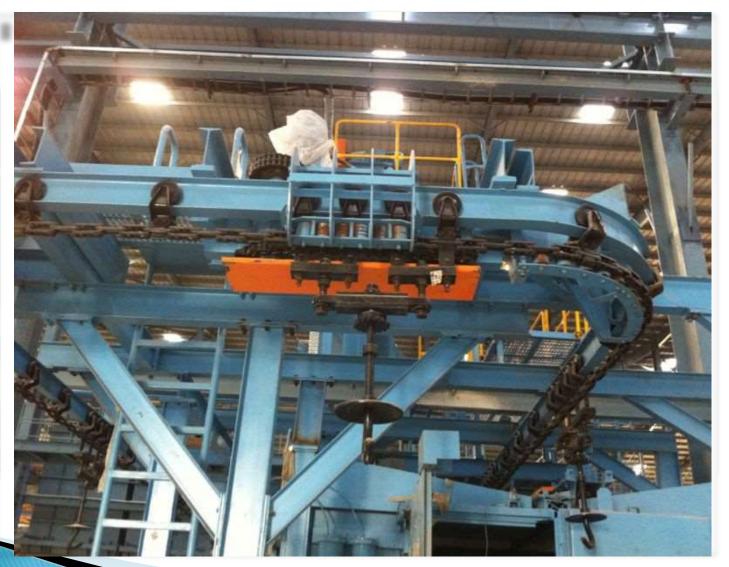

WDER COATING BOOTHS
- K. ANY SPECIAL PURPOSE TAILORMADE CONVEYOR SYSTEMS



#### Our Assets : -

- 1. Bending Machine 3.0 m long, 3 mm thick, Manually Operated
- 2. Shearing Machine 3 m Long, 3mm thick,, Manually operated.
- 3. Milling Machine Manually Operated.
- 4. Shaper Machine Manually Operated.
- 5. Slotter Machine Manually Operated.
- 6. Plasma Cutting Machine for Stainless Steel profile Cutting.
- 7. Arc Welding Sets.
- 8. MIG Welding Sets Inverter Based Technology.
- 9. TIG Welding Rectifier for Stainless Steel Work.
- 10. Radial Drilling Machine.
- 11. Pipe Bending.
- 12. Chopsaw Cutting Machine. And Many More

# **DUR VALUABLE CLIENTS' LIST : -**





#### ... & MANY MORE

# **OUR MAJOR APPLIANCES CLIENTS: -**



























#### **GLIMPES OF CONVEYOR SYSTEMS:-**





#### **COMPETENT I' BEAM CONVEYOR SYSTEMS**



**COMPETENT I' BEAM CONVEYOR SYSTEMS** 

#### **COMPETENT SUPER HEAVY DUTY CONVEYOR SYSTEMS**





#### **COMPETENT FAN TESTING AND ASSEMBLY CONVEYOR**





#### **CONVEYOR SYSTEMS**





#### <u>oh Conveyor System for Cylinder</u> <u>Painting</u>

#### CONVEYOR SYSTEMS FOR LIQUID PAINTING LINES & POWER COATING LINES



# CONVEYORIZED LIQUID PAINTING PLANT







#### COMPETENT ENCLOSED TRACK CONVEYOR CEILING FAN TESTING





# **COMPETENT MAKE CEILING FAN POWDER COATING CONVEYOR: -**





#### COMPETENT MAKE VARNISH OH SUPER CONVEYOR SYSTEMS : -





#### **COMPETENT SLAT CONVEYOR SYSTEMS**



# ENGINE AND AXLE ASSEMBLY LINE OF JCB







# JCB CHASIS FABRICATION LINE- SLAT CONVEYOR SYSTEM







# HINGE TYPE CONVEYOR SYSTEM









#### *